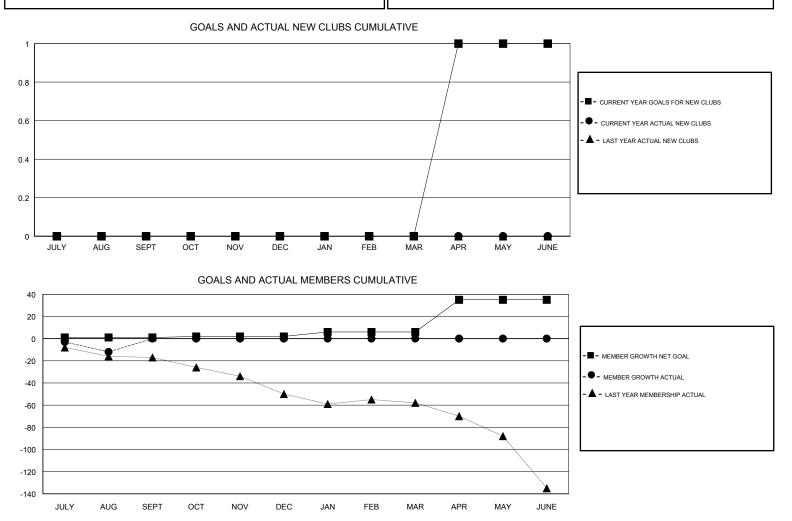

## LOCATION MISSOURI **GREGORY GILLIAM** GMT CA GMT: Clubs Members RESULTS FOR 2018-2019 RESULTS FOR 2018-2019 NEW CLUB GOAL NEW CLUBS DROPPED CLUBS MEMBER GROWTH NET MEMBER GROWTH DROPPED QUARTER QUARTER GOAL ACTUAL MEMBERS ACTUAL (including transfers) 0 0 0 13 22 1 JULY/AUG/SEPT JULY/AUG/SEPT 0 0 0 0 0 OCT/NOV/DEC 1 OCT/NOV/DEC 0 0 0 0 0 4 JAN/FEB/MAR JAN/FEB/MAR 1 0 0 0 0 29 APR/MAY/JUNE APR/MAY/JUNE